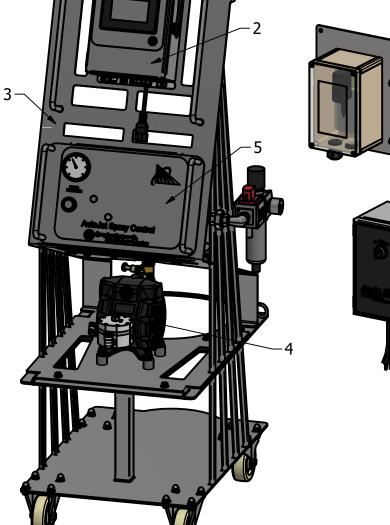

#### **Control Panel (2)**

- •

- •
- •

#### **Delivery Module (3)**

- •
- •

#### **Pump Version (4)**

- •
- •

### Air Control Package (ACP) (5)

- •
- •

PulsaJet<sup>®</sup> automatic electric spray nozzle provides accurate, rapid and repeatable dose sizes Sanitary manifold with enclosed fluid and electrical lines (optional)

Durable, air operated diaphragm pump that requires liquid to be supplied by means of a tote or a tank Liquid regulator precisely controls pressure and reducing pulsations from the pump

Precision control of liquid pressure Regulated air supply to pump

Displays flow readings on the display Monitor for proper coating volumes Customer to process signals and power meter

Temperature control (up to 130°F) Maintain consistent performance seasonally Improved spray performance Reduces viscosity