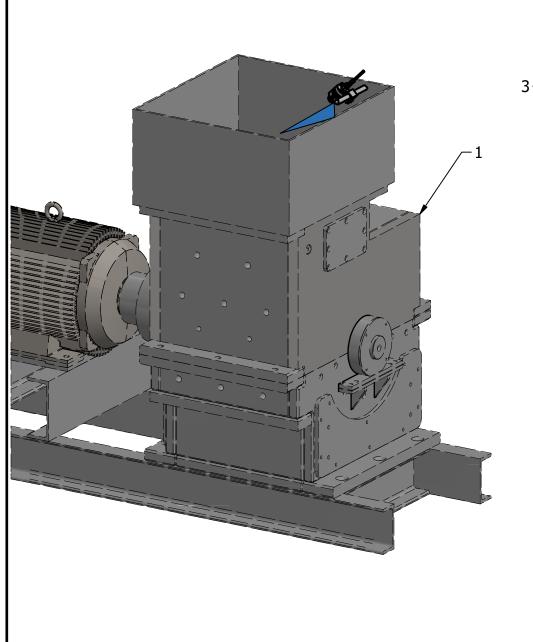

### Spray Control Benefits In Mill Coating System (1)

- •
- quality
- •

# Mill Coating System

Shred or crush aggregate material Produced to precise application for improved product

Automated application Minimize misting

AutoJet<sup>®</sup> Model 1750+ Control automatic spray nozzles Set operating parameters Multiple timing modes for; fixed, variable, and repeat spray patterns Mounted on fluid delivery cart (optional)