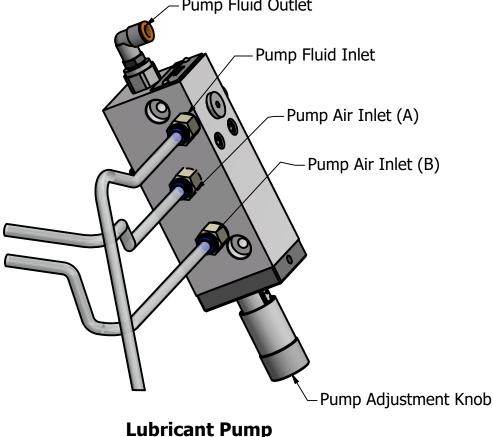

#### **ES250 Fluid Reservoir**

ES250 fluid reservoir components include the reservoir tank, pumps, an air pressure regulator, and the air and liquid connections.

Each single point nozzle is powered by a dedicated pump that features, per pump, two air inlets and outlets (A and B), one inlet for fluid, and one outlet for fluid. Pump inlets and outlets use 1/4 in. OD push-to-connect fittings. You can mount up to four pumps directly on the fluid reservoir tank. If your system configuration includes more than four pumps and nozzles, a pump expansion kit is available that accommodates mounting an additional four pumps.

### **Pump**

Pump air pressure limits: 40 - 120 psi (2.8 - 8.3 bar)