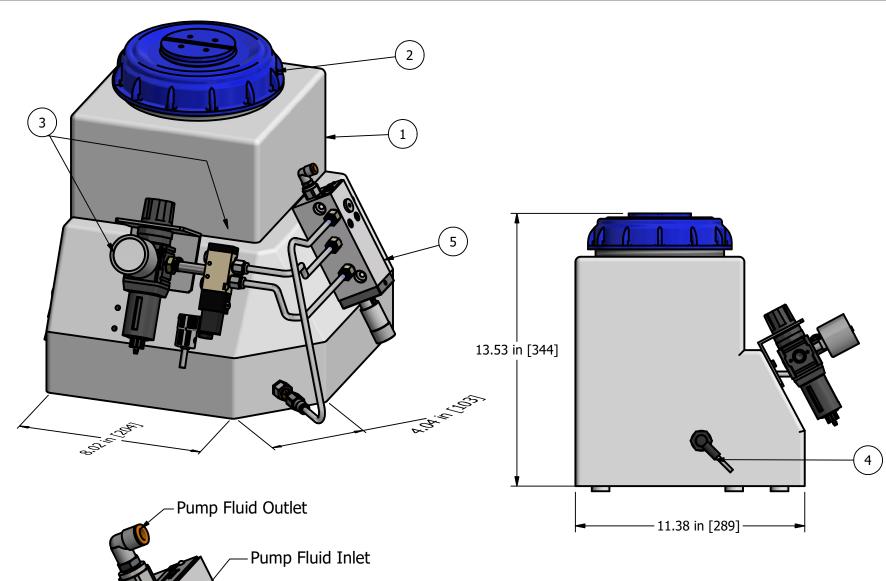

#### **ES250 Fluid Reservoir**

ES250 fluid reservoir components include the reservoir tank, pumps, an air pressure regulator, and the air and liquid connections.

Each single point nozzle is powered by a dedicated pump that features, per pump, two air inlets and outlets (A and B), one inlet for fluid, and one outlet for fluid. Pump inlets and outlets use 1/4 in. OD push-to-connect fittings. You can mount up to four pumps directly on the fluid reservoir tank. If your system configuration includes more than four pumps and nozzles, a pump expansion kit is available that accommodates mounting an additional four pumps.

#### **Fluid Reservoir**

- Position the reservoir below the level that the nozzles will be mounted at
- The reservoir must be positioned within 35 ft. (10.7 m) of the nozzle mounting location
- Fluid capacity: 16 L (4.2 gal)
- Materials of construction: Polypropylene

# **Air Pressure Regulator**

Specifications: 1/4" NPT, 5 micron, 150 psi (10.3 bar) max., 42 cfm

| Fluid Reservoir Parts List |                     |                                                           |     |
|----------------------------|---------------------|-----------------------------------------------------------|-----|
| ITEM                       | PART NO.            | DESCRIPTION                                               | QTY |
| 1                          | TK00L2106L          | Reservoir Tank, 16L, w/ threaded inserts, Polypropylene   | 1   |
| 2                          | TK00USTKL210LID     | LID, BLUE, MULTLUBE TANK                                  | 1   |
| 3                          | FC006B315_AC02      | Filter/Regulator, Combination, 1/4 NPT, 5-micron, 150 PSI | 1   |
|                            |                     | Max., 42 cfm                                              |     |
| 4                          | SW00101202810       | LEVEL SWITCH                                              | 1   |
| 5                          | PU00D41984L220_AC01 | L220 Pump Assembly for ES250                              | 1   |