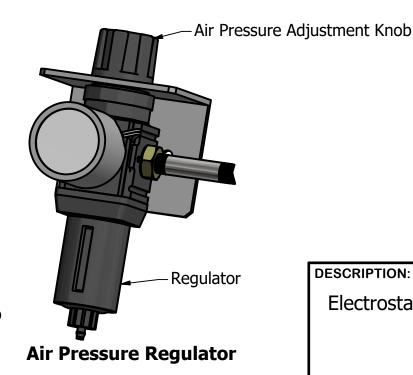

# **Air Pressure Regulator**

Specifications: 1/4" NPT, 5 micron, 150 psi (10.3 bar) max., 42 cfm

| Fluid Reservoir Parts List |                     |                                                           |     |
|----------------------------|---------------------|-----------------------------------------------------------|-----|
| ITEM                       | PART NO.            | DESCRIPTION                                               | QTY |
| 1                          | TK00L2106L          | Reservoir Tank, 16L, w/ threaded inserts, Polypropylene   | 1   |
| 2                          | TK00USTKL210LID     | LID, BLUE, MULTLUBE TANK                                  | 1   |
| 3                          | FC006B315_AC02      | Filter/Regulator, Combination, 1/4 NPT, 5-micron, 150 PSI | 1   |
|                            |                     | Max., 42 cfm                                              |     |
| 4                          | SW00101202810       | LEVEL SWITCH                                              | 1   |
| 5                          | PU00D41984L220_AC01 | L220 Pump Assembly for ES250                              | 1   |