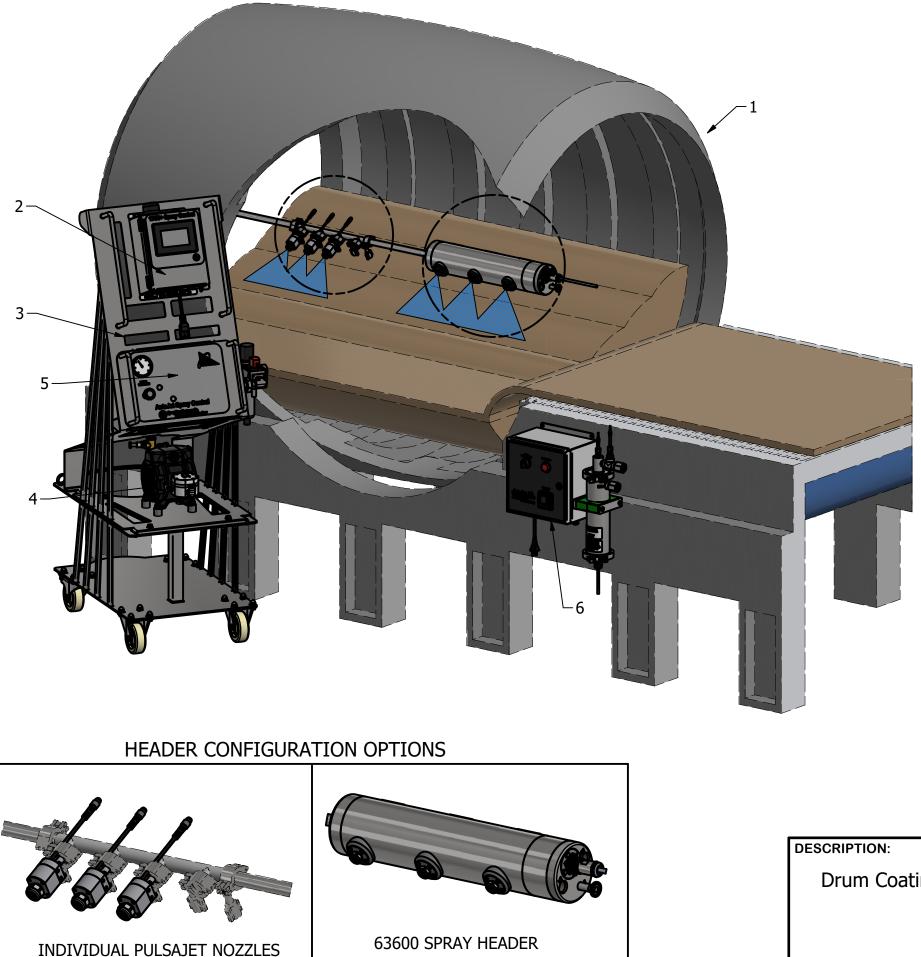

## Spray Control Benefits in Coating Application (1)

- vitamins
- Even coverage
- Minimal misting

### **Control Panel (2)**

- •

### **Delivery Module (3)**

- •
- lines (optional)

### Pump Version (4)

### Air Control Package (ACP) (5)

# AccuCoat<sup>®</sup> HD15 In-Line Heater (6)

- Reduces viscosity

Drum Coating Application System SCS Series

©Spraying Systems Co.

Enhanced product by adding oils, flavors, and

Maintain high productivity through automation

AutoJet<sup>®</sup> Model 1750+ Control automatic spray nozzles Set operating parameters Multiple timing modes for; fixed, variable, and repeat spray patterns Mounted on fluid delivery cart (optional)

PulsaJet<sup>®</sup> automatic electric spray nozzle provides accurate, rapid and repeatable dose sizes Sanitary manifold with enclosed fluid and electrical

Durable, air operated diaphragm pump that requires liquid to be supplied by means of a tote or a tank • Liquid regulator precisely controls pressure and reducing pulsations from the pump

Precision control of liquid pressure Regulated air supply to pump

Temperature control (up to 130°F) Maintain consistent performance seasonally Improved spray performance

| Spray Nozzles and Accessories<br>P.O. Box 7900 - Wheaton, IL 60187-7901 |              |                    |           |   |  |
|-------------------------------------------------------------------------|--------------|--------------------|-----------|---|--|
| REVISION NO.                                                            | 1            | Data Sheet No.     |           |   |  |
| Revision Date:                                                          |              | Drum Coating - SCS |           |   |  |
| 4/2                                                                     | 27/22 SHEET: | 1 OF 1             | DWG SIZE: | В |  |